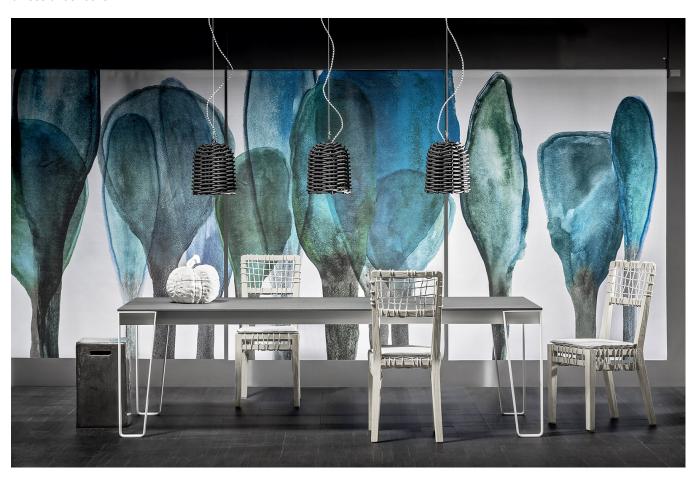

## InOut 933 938

collezione: InOut / Tables designer: Paola Navone

Table, feet / frame in matt white, blue or grey lacquered steel, teak slats top. Available also with top in white Carrara marble, in concrete, in polywood, in white or turquoise ceramic slats or in tempered glass, Stone Dust finish.

Dimensions:

Inout 933 cm 240x100

Inout 938 cm 180x100 - 180x100 (+30+30)

We suggest to protect the InOut 900 items against bad weather conditions as they are not recommended for outdoor use unless under cover.