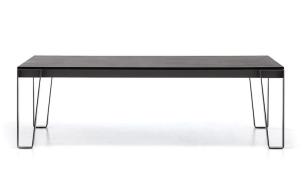

## InOut 933 938

collezione: InOut / Tables designer: Paola Navone

Table, feet / frame in matt white, blue or grey lacquered steel, teak slats top. Available also with top in white Carrara marble, in concrete, in polywood, in white or turquoise ceramic slats or in tempered glass, Stone Dust finish.

Dimensions:

Inout 933 cm 240x100

Inout 938 cm 180x100 - 180x100 (+30+30)

We suggest to protect the InOut 900 items against bad weather conditions as they are not recommended for outdoor use unless under cover.